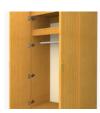

### Double Wardrobe 1 Drawer, 2 Doors

Evoking a sense of stately country grace, the gently radiused corners, overlay door and drawer design and OG edging make the Cotswold Collection ideal for use in resident rooms. Bead board inlays provide an elegant detail. This collection is available in a wide array of wood-grained finishes.

**Clothes Rod** 

Standard clothing rod may be attached at ADA height of 48" from the floor.

Other Wardrobe Styles

Cotswold wardrobes include a number of Single and Double styles.