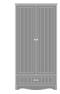

### Double Wardrobe 1 Drawer, 2 Doors

Evoking a sense of stately country grace, the gently radiused corners, overlay door and drawer design and OG edging make the Cotswold Collection ideal for use in resident rooms. Bead board inlays provide an elegant detail. This collection is available in a wide array of wood-grained finishes.

Model: COWR12 34.5W 23.75D 71H