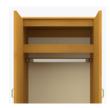

**Clothes Rod** 

Standard clothing rod may be attached at ADA height of 48" from the floor.

Other Wardrobe Styles

Cotswold wardrobes include a number of Single and Double styles.