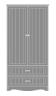

### Double Wardrobe 1 Drawer, 2 Doors

Evoking a sense of stately country grace, the gently radiused corners, overlay door and drawer design and OG edging make the Cotswold Collection ideal for use in resident rooms. Bead board inlays provide an elegant detail. This collection is available in a wide array of wood-grained finishes.

Model: COWR12 34.5W 23.75D 71H