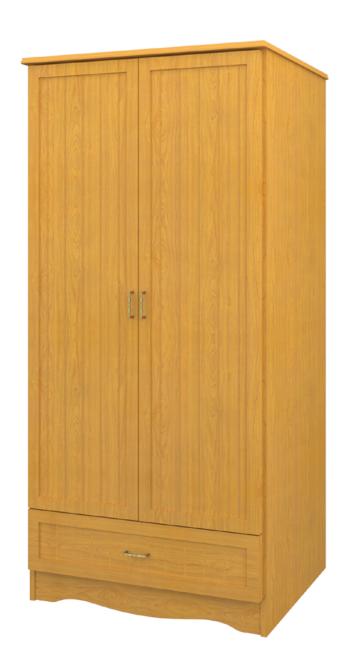

### Double Wardrobe 1 Drawer, 2 Doors

Evoking a sense of stately country grace, the gently radiused corners, overlay door and drawer design and OG edging make the Cotswold Collection ideal for use in resident rooms. Bead board inlays provide an elegant detail. This collection is available in a wide array of wood-grained finishes.

Model: COWR12 34.5W 23.75D 71H