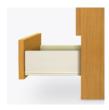

**Door Hinges** 

100° self-closing, kitchenprovide a smooth motion.

**Drawers** 

Are constructed with both grade Blum® Euro Hinges dowel and mechanical fasteners for additional strength. 100lb static and dynamic load Euro Drawer Slides allow for easy opening and closing.