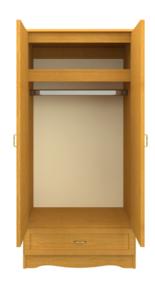

**Clothes Rod** 

Standard clothing rod may be attached at ADA height of 48" from the floor.

Other Wardrobe Styles

Cotswold wardrobes include a number of Single and Double styles.